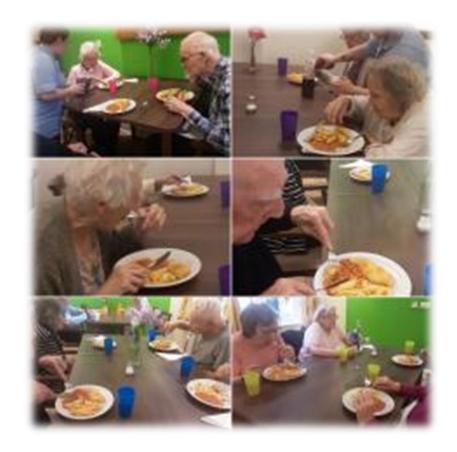

#### Hello all,

Apologies for no newsletter last month. I've included some photos of our Easter activities and our fish and chip day, the residents really enjoyed it so we will be doing that again sometime soon.

We had an Easter raffle and a tea party fund raiser which were a great hit, and enjoyed by all who participated to help us with all donations going to the resident's fund. It was lovely seeing families and resident's sitting around the tables in true afternoon tea style, tea really does taste better in those cups.