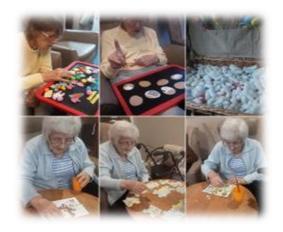

## May 2024 Entertainment

In-house activities are as follows:-

Scrabble

Jenga

**Puzzles** 

**Word Searches** 

**Art and Crafts** 

Reminiscent Games

Quizzes

Bingo

**Mature Projects** 

**Observation Games** 

Indoor Golf

Singalong with Rosa

10<sup>th</sup> May – Jenny Sinclair

24<sup>th</sup> May - Leona, will be performing for Margaret's 100<sup>th</sup> birthday party G-Fitness is continuing on Saturday's fortnightly for the rest of the month.